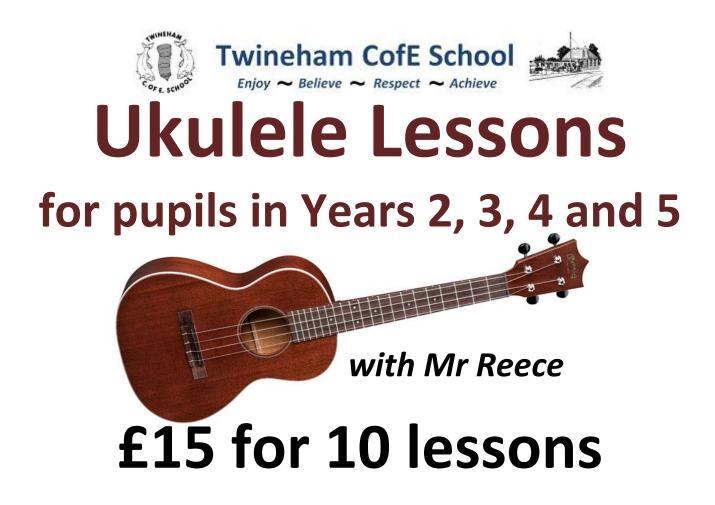

Price includes all tuition, learning resources and loan of ukulele if required.

## Please reply by Friday 15<sup>th</sup> September at the very latest.

Lessons will commence week beginning 18th September. Lessons will be 30 minutes long, taught in small groups. We will plan a concert performance when pupils are feeling confident. We may have space at a later date for Year 1 and Year 6 pupils who are interested.

Pupil's name: \_\_\_\_\_

I enclose £15 cash/cheque (made payable to Twineham CE School) for Ukulele lessons for 10 weeks. Payments will go to our school fund and will be used to cover resources.

Signed: \_\_\_\_\_